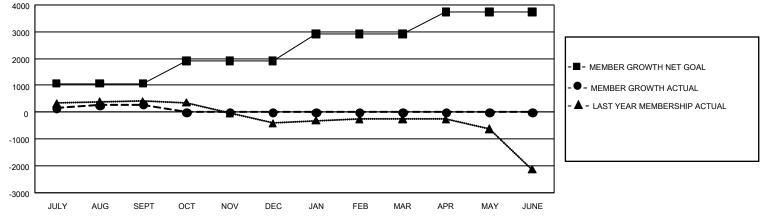

## GAT MONTHLY MEMBERSHIP PROGRESS REPORT

GMT Constitutional Area 5 - K, Group M

REPORT DOES NOT INCLUDE CLUBS IN UNDISTRICTED AREAS.

| Clubs         |               |             |               | Members               |                        |                         |                                                    |  |
|---------------|---------------|-------------|---------------|-----------------------|------------------------|-------------------------|----------------------------------------------------|--|
|               | RESULTS FOR   | R 2020-2021 |               | RESULTS FOR 2020-2021 |                        |                         |                                                    |  |
| QUARTER       | NEW CLUB GOAL | NEW CLUBS   | DROPPED CLUBS | QUARTER               | BER GROWTH NET<br>GOAL | MEMBER GROWTH<br>ACTUAL | DROPPED<br>MEMBERS ACTUAL<br>(including transfers) |  |
| JULY/AUG/SEPT | 15            | 0           | 12            | JULY/AUG/SEPT         | 1072                   | 1,346                   | 994                                                |  |
| OCT/NOV/DEC   | 15            | 0           | 0             | OCT/NOV/DEC           | 834                    | 0                       | 0                                                  |  |
| JAN/FEB/MAR   | 15            | 0           | 0             | JAN/FEB/MAR           | 1018                   | 0                       | 0                                                  |  |
| APR/MAY/JUNE  | 3             | 0           | 0             | APR/MAY/JUNE          | 812                    | 0                       | 0                                                  |  |