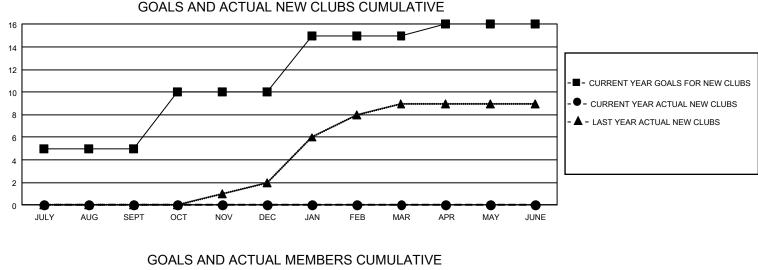

## GAT MONTHLY MEMBERSHIP PROGRESS REPORT

GMT Constitutional Area 5 - K, Group M

REPORT DOES NOT INCLUDE CLUBS IN UNDISTRICTED AREAS.

| Clubs         |               |             |               | Members               |                        |                         |                                                    |  |
|---------------|---------------|-------------|---------------|-----------------------|------------------------|-------------------------|----------------------------------------------------|--|
|               | RESULTS FOR   | R 2020-2021 |               | RESULTS FOR 2020-2021 |                        |                         |                                                    |  |
| QUARTER       | NEW CLUB GOAL | NEW CLUBS   | DROPPED CLUBS | QUARTER               | BER GROWTH NET<br>GOAL | MEMBER GROWTH<br>ACTUAL | DROPPED<br>MEMBERS ACTUAL<br>(including transfers) |  |
| JULY/AUG/SEPT | 15            | 0           | 12            | JULY/AUG/SEPT         | 1072                   | 1,346                   | 994                                                |  |
| OCT/NOV/DEC   | 15            | 0           | 0             | OCT/NOV/DEC           | 834                    | 0                       | 0                                                  |  |
| JAN/FEB/MAR   | 15            | 0           | 0             | JAN/FEB/MAR           | 1018                   | 0                       | 0                                                  |  |
| APR/MAY/JUNE  | 3             | 0           | 0             | APR/MAY/JUNE          | 812                    | 0                       | 0                                                  |  |